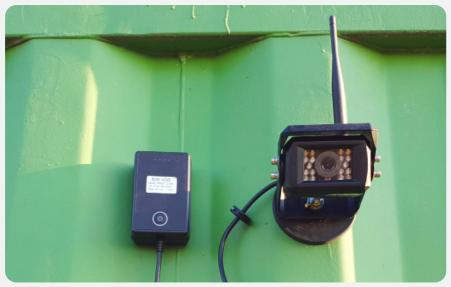

## Features :

- → Autonomy : 8 hours
- → Robust and waterproof : IP69K
- → Charge time : 12 hours/5V 4 hours/12V
- → Capacity : 8700mAh
- → Magnetised battery\*

External battery + Wireless camera

You may need to recharge the battery when first used. If the product is used only occasionally, the battery must be reloaded every 150 days.