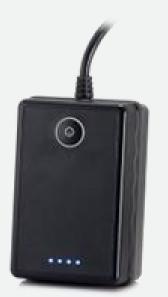

## EXTERNAL BATTERY

The external battery is compatible with our camera range CAMPAL. The battery is magnetised and enables a quick installation. The product is sold individually with a universal charger.

## Features :

- → Autonomy : 8 hours
- → Robust and waterproof : IP69K
- → Charge time : 12 hours/5V 4 hours/12V
- → Capacity : 8700mAh
- → Magnetised battery\*

External battery + Wireless camera

You may need to recharge the battery when first used. If the product is used only occasionally, the battery must be reloaded every 150 days.