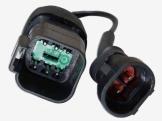

## · CONNECT AMS CAMERAS TO YOUR AFS 700 AND S-TECH MONITOR

CASE TRACTOR2 (1m)

AMS Camera \*

The adaptor cable CASE TRACTOR2 allows to equip the AFS 700 monitor (Case-IH's tractor) and S-TECH monitor (Steyr's tractor). You can connect up to 3 cameras with this cable.

### · CAMERA CONNECTION

CASE TRACTOR2

Up to 3 cameras

USER'S MANUAL Adaptor cable