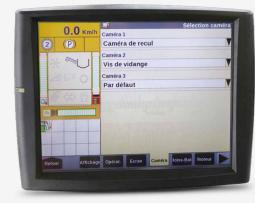

## • VISUAL DISPLAY ON THE TOUCH-SCREEN

Chech the detection of the camera configuration.

2.

Configuration

3.

Select and set-up the functions of each camera

Swap functions if the camera is not displayed.

USER'S MANUAL Adaptor cable