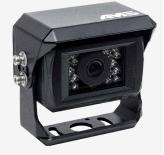

## · CONNECT AMS CAMERAS TO YOUR AFS 700 AND S-TECH MONITOR

CASE TRACTOR2 (1m)

AMS Camera \*

The adaptor cable CASE TRACTOR2 allows to equip the AFS 700 monitor (Case-IH's tractor) and S-TECH monitor (Steyr's tractor). You can connect up to 3 cameras with this cable.

\* Camera and original monitor are not included. All the AMS cameras are compatible with this adaptor cable (except wireless camera)

PARTS & SERVICE

 TRAKTOREN
 INDUST

 AMS Diffusion - Rue des Galeries - ZA du Chevalement - 59286 Roost Warendin - FRANCE
 RCS DOUAI A 451 360 382 - CODE APE 4531Z - SIRET 451 360 382 00035 - TVA FR 55 451 360 382 - V01-122017