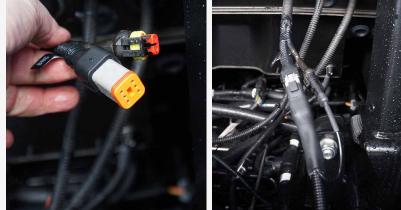

#### · CONNECTION TO THE TRACTOR

The video input is located at the rear of the tractor

### · CAMERA CONNECTION

CASE TRACTOR2

Up to 3 cameras

USER'S MANUAL Adaptor cable