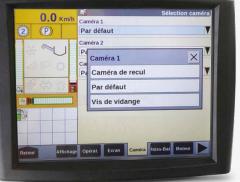

## • VISUAL DISPLAY ON THE TOUCH-SCREEN

Chech the detection of the camera configuration.

2.

Configuration

3.

Select and set-up the functions of each camera

Swap functions if the camera is not displayed.

USER'S MANUAL Adaptor cable