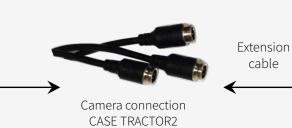

### · CAMERA CONNECTION

CASE TRACTOR2

Up to 3 cameras

USER'S MANUAL Adaptor cable