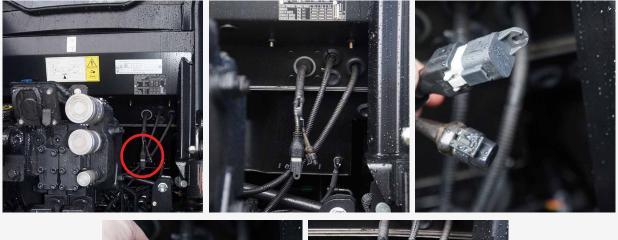

#### · CONNECTION TO THE TRACTOR

The video input is located at the rear of the tractor

### · CAMERA CONNECTION

CASE TRACTOR2

Up to 3 cameras

USER'S MANUAL Adaptor cable