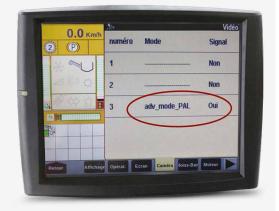

## • VISUAL DISPLAY ON THE TOUCH-SCREEN

Chech the detection of the camera configuration.

2.

Configuration

3.

Select and set-up the functions of each camera

Swap functions if the camera is not displayed.

USER'S MANUAL Adaptor cable