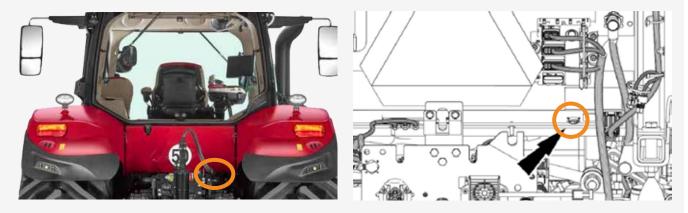

## · CONNECTION TO THE TRACTOR

The video input is located at the rear of the tractor

Display settings and parameters: please refer to the manufacturer's manual.

\* The terminal is equipped with 4 video inputs. By default, 2 cameras are installed on the tractor. You can therefore add up to two cameras.