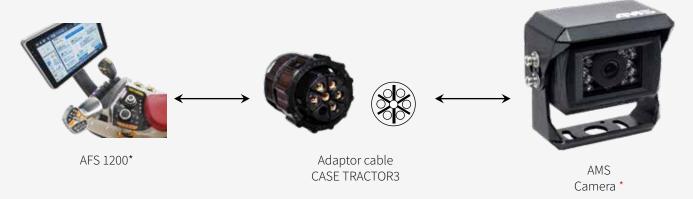

## CONNECT AMS CAMERAS TO YOUR AFS 1200 DISPLAY

(Up to 2 cameras)

The adaptor cable CASE TRACTOR3 is suitable to the AFS 1200 display on CASE IH: Magnum AFS tractors. You can connect up to 2 cameras with this cable

## · CONNECTION TO THE TRACTOR

The video input is located at the rear of the tractor

Display settings and parameters: please refer to the manufacturer's manual.

\* The terminal is equipped with 4 video inputs. By default, 2 cameras are installed on the tractor. You can therefore add up to two cameras.

\*Camera and integrated monitor are not included. All the AMS cameras are compatible with this adaptor cable (except from wireless cameras)