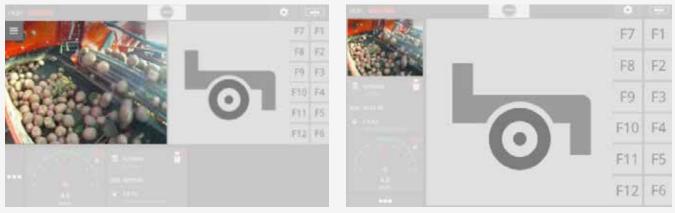

### · VISUAL DISPLAY ON THE SCREEN

CCI.Cam enables the display of the camera on the monitor. Open CCI.Cam in Standard View or ini View : the camera will be displayed on the screen.

Standard-View

Mini-View