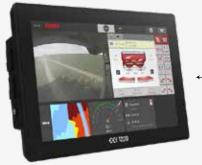

### · CONNECT AMS CAMERAS TO YOUR CCI 1200 MONITOR

CCI 1200 monitor Extension cable

CCI 1200 adaptor cable

AMS camera\*

This adaptor cable enables the connection between an AMS camera and the CCI 1200 touchscreen. The monitor is available by the following retailers<sup>\*\*</sup> :

#### · CONNECTION TO THE MONITOR

The video input is at the rear of the monitor (please connect the cables when the monitor is off)

Video input

\* Camera and original monitor are not included. All the AMS cameras are compatible with this adaptor cable (except wireless camera) \*\*Non-exhaustive list