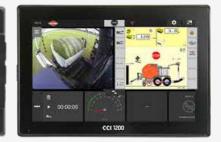

### · VISUAL DISPLAY ON THE SCREEN

CCI.Cam enables the display of the camera on the monitor. Open CCI.Cam in Standard View or ini View : the camera will be displayed on the screen.

Standard-View

Mini-View