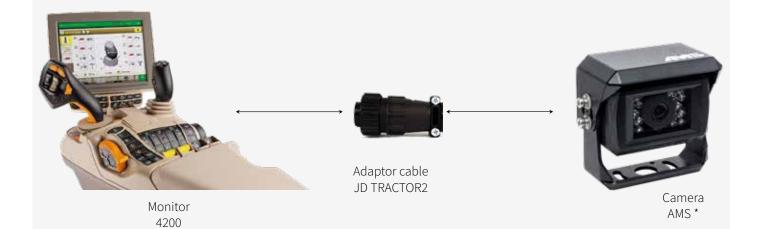

## · CONNECT AMS CAMERAS TO YOURJOHN DEERE 4200 MONITOR

This adaptor cable enables the use of an AMS camera on the **CommandCenter 4200** monitor in John Deere tractors from **series 6R to 9R**.

#### · CONNECTION TO THE MACHINE

The video input is located next to the armrest.

Video input

Plug the JD TRACTOR2 cable on the video input.

\* Camera and original monitor are not included. All the AMS cameras are compatible with this adaptor cable (except wireless camera)