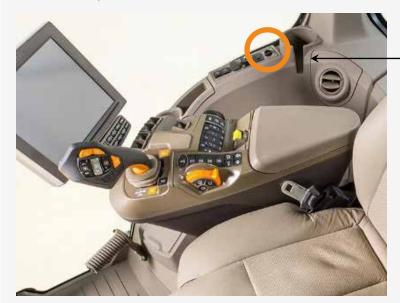

#### · CONNECTION TO THE MACHINE

The video input is located next to the armrest.

Video input

Plug the JD TRACTOR2 cable on the video input.

\* Camera and original monitor are not included. All the AMS cameras are compatible with this adaptor cable (except wireless camera)