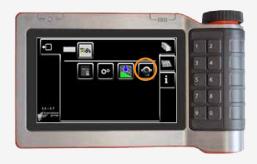

### · VISUAL DISPLAY ON THE TOUCH-SCREEN

1.

Press on Applications touch

2.

Press on the camera button

According the version of your monitor you can watch in preview mode or full-screen mode