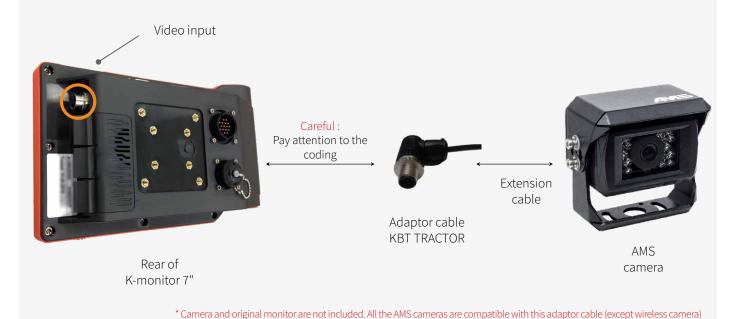

### · CONNECTION TO THE SCREEN 7"

The video input is located at the rear of the monitor

Kubota Parts and Service
Reliability for the Job Ahead