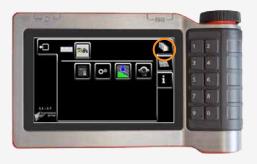

### · VISUAL DISPLAY ON THE TOUCH-SCREEN

1.

Press on Applications touch

2.

Press on the camera button

According the version of your monitor you can watch in preview mode or full-screen mode