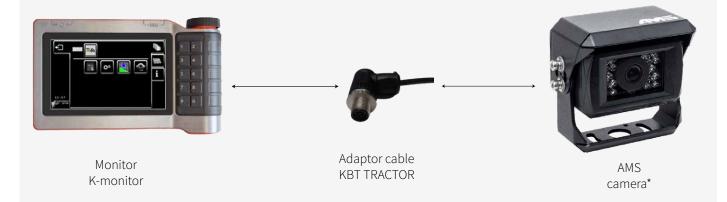

### CONNECT AMS CAMERAS TO YOUR K-MONITOR

The adaptor cable KBT TRACTOR enables the use of the 7" or 12" K-monitor in Kubota tractors with an AMS camera.