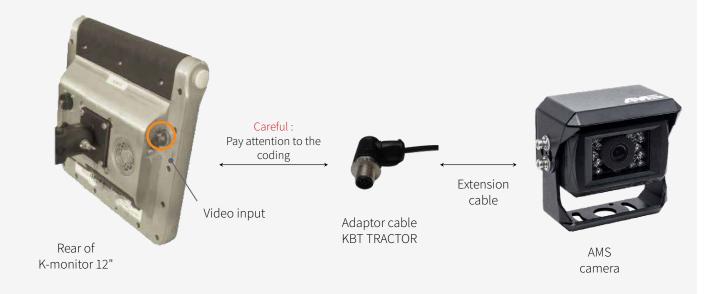

### · CONNECTION TO THE SCREEN 12"

The video input is located at the rear of the monitor