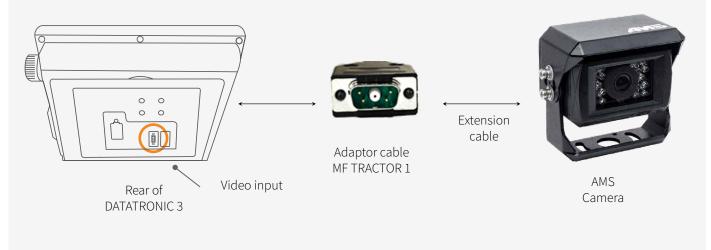

## · CONNECT AMS CAMERAS TO YOUR DATATRONIC 3 MONITOR

Monitor DATATRONIC 3

Adaptor cable MF TRACTOR 1

AMS Camera \*

This adaptor cable enables the use of the DATATRONIC3 monitor for Massey Ferguson tractors with an AMS camera.

## · CONNECTION TO THE MONITOR

The video input is located at the rear of the monitor, behind the foam.

\* Camera and original monitor are not included. All the AMS cameras are compatible with this adaptor cable (except wireless camera)