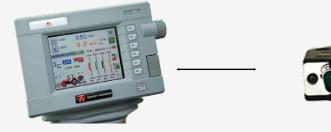

## · CONNECT AMS CAMERAS TO YOUR DATATRONIC 3 MONITOR

Monitor DATATRONIC 3

Adaptor cable MF TRACTOR 1

AMS Camera \*

This adaptor cable enables the use of the DATATRONIC3 monitor for Massey Ferguson tractors with an AMS camera.