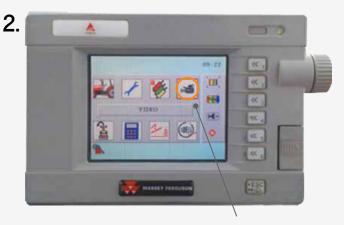

## · VISUAL DISPLAY ON THE TOUCH-SCREEN

Press the Settings button

Select video **to** display the camera.

3.

After a few seconds with no movement, the settings menu disappears.