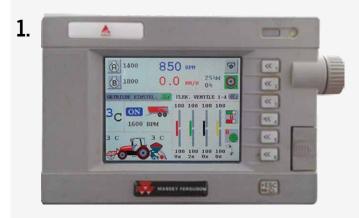

## · VISUAL DISPLAY ON THE TOUCH-SCREEN

Press the Settings button

Select video **to** display the camera.

3.

After a few seconds with no movement, the settings menu disappears.