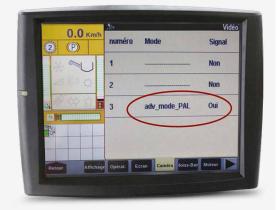

## · VISUAL DISPLAY ON THE TOUCH-SCREEN

Chech the detection of the camera configuration.

Select and set-up the functions of each camera

Swap functions if the camera is not displayed.

0.0 km/s
Image: Construction of the second seco