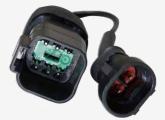

## · CONNECT AMS CAMERAS TO YOUR INTELLIVIEW IV MONITOR

NHL TRACTOR2 (2m)

AMS Camera \*

The adaptor cable NHL TRACTOR2 allows to equip the IntelliView IV monitor (New Holland's tractor). You can connect up to 3 cameras with this cable.

### · CAMERA CONNECTION

NHL TRACTOR2

Up to 3 cameras

USER'S MANUAL Adaptor cable