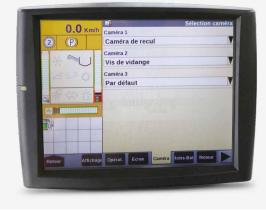

## · VISUAL DISPLAY ON THE TOUCH-SCREEN

Chech the detection of the camera configuration.

Select and set-up the functions of each camera

Swap functions if the camera is not displayed.

0.0 km/s
Image: Construction of the second seco