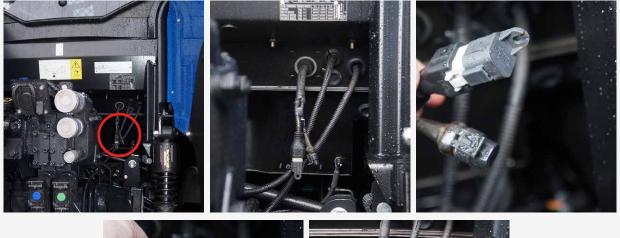

#### · CONNECTION TO THE TRACTOR

The video input is located at the rear of the tractor

### · CAMERA CONNECTION

NHL TRACTOR2

Up to 3 cameras

USER'S MANUAL Adaptor cable