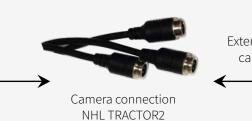

## · CONNECT AMS CAMERAS TO YOUR INTELLIVIEW IV MONITOR

NHL TRACTOR2 (2m)

AMS Camera \*

The adaptor cable NHL TRACTOR2 allows to equip the IntelliView IV monitor (New Holland's tractor). You can connect up to 3 cameras with this cable.

### · CAMERA CONNECTION

NHL TRACTOR2

Up to 3 cameras

USER'S MANUAL Adaptor cable