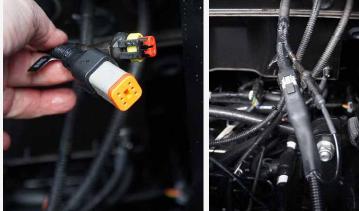

#### · CONNECTION TO THE TRACTOR

The video input is located at the rear of the tractor

### · CAMERA CONNECTION

NHL TRACTOR2

Up to 3 cameras

USER'S MANUAL Adaptor cable