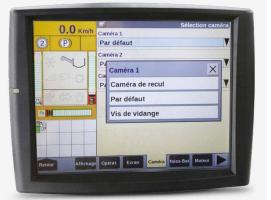

## · VISUAL DISPLAY ON THE TOUCH-SCREEN

Chech the detection of the camera configuration.

Select and set-up the functions of each camera

Swap functions if the camera is not displayed.

0.0 km/s
Image: Construction of the second seco