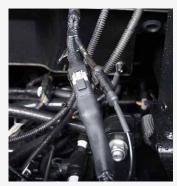

#### · CONNECTION TO THE TRACTOR

The video input is located at the rear of the tractor

### · CAMERA CONNECTION

NHL TRACTOR2

Up to 3 cameras

USER'S MANUAL Adaptor cable