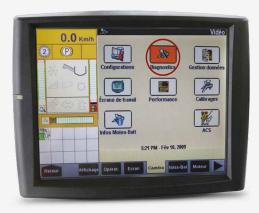

## · VISUAL DISPLAY ON THE TOUCH-SCREEN

Chech the detection of the camera configuration.

Select and set-up the functions of each camera

Swap functions if the camera is not displayed.

0.0 km/s
Image: Construction of the second seco

Configuration

USER'S MANUAL Adaptor cable