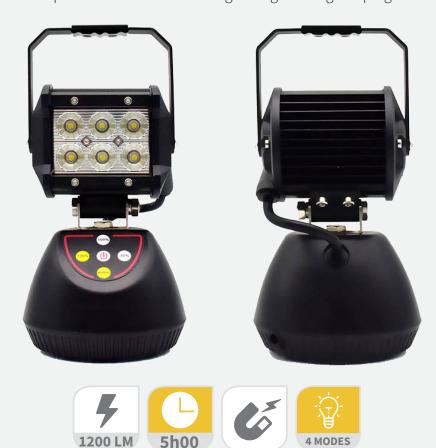

### Need extra lighting when it's dark?

Then our Noctis work light is for you! In a practical design with a handle and magnetic base, it can be used anywhere you need to go. Its 4 lighting modes and 5-hour battery life guarantee straightforward and effective use. This product comes with a charger + cigarette lighter plug.

#### Features:

- 1200 lumens
- Battery life: 3 to 5 hours (in 100% mode)
- Magnetic base
- 4 modes: 100% white LED 30% energy-saving SOS mode 100% orange LED
- 18 Watt
- Light source: 6 pces x 3W CREE
- Charging time via charger/cigarette lighter socket 3 5hrs
- 7.4 V 7200mA lithium battery