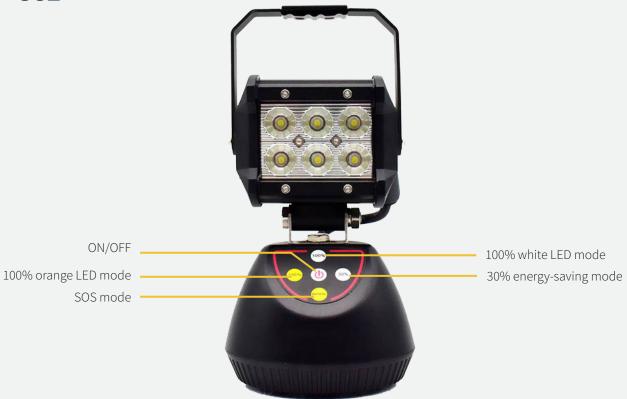

#### Features:

- 1200 lumens
- Battery life: 3 to 5 hours (in 100% mode)
- Magnetic base
- 4 modes: 100% white LED 30% energy-saving SOS mode 100% orange LED
- 18 Watt
- Light source: 6 pces x 3W CREE
- Charging time via charger/cigarette lighter socket 3 5hrs
- 7.4 V 7200mA lithium battery

#### PRECAUTIONS FOR USE:

- Charge the battery to 100% before using the light for the first time. You are advised to recharge the battery every 3 months if you do not use the product very often.
- The product may overheat during charging, so do not place it beside flammable items while charging.
- Use only the charger supplied with the product. Other chargers may harm the battery