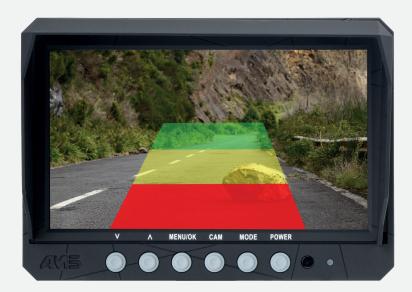

# Recommended use with a rear view system (camera + screen) \*

Once installed, our system provides you with visual and audible indications as soon as an obstacle enters the detection area. This area is visible directly from your screen and is divided into 5 ranges going from red to green, depending on the proximity to your machine. Red being the detection range closest to your vehicle and green being the farthest. In addition to this visual warning, an audible warning will also help you, the closer the obstacle approaches your vehicle, the more the audible warning will intensify in your cabin.