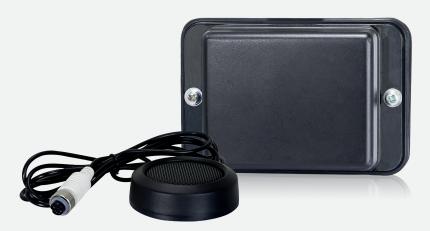

#### Features:

- → Liquid/solid protection rating: Sensor IP69K Control unit: IP66
- → Detection range: 0.1 to 20m
- → Up to 5 detection zones
- → Detects moving objects: vehicles, motorcycles, bicycles, pedestrians, etc.
- → Detects objects even when visibility is limited:

during darkness and in smoke, fog and dust

- → The use of a video system is recommended (camera + screen)
- → Configure and update via an app
- → Included in this kit: a control box, an audible warning and a sensor.
- → Power supply: 10 to 32V DC