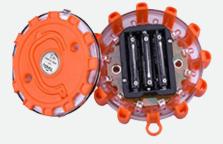

### · REPLACE BATTERIES

Remove the two screws

2

Look for two small tabs on the back of the plastic cover. Gently lift the top to detach the cover

3

Insert 3 AAA batteries

4

Replace the cover at the level of the two tabs