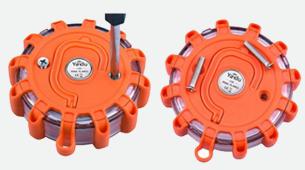

### MAGNETIC SIGNALING BEACON (X3)

Do you need an additional signage?

Ideal for additional signaling, our LED signaling beacon is easily installed thanks to its magnetic base. Its 9 lighting modes allow you to use it in all circumstances! This kit is sold in sets of 3 with the batteries included.

#### **Features:**

- Protection rating against solids and liquids: IP66
- Magnetic base
- 9 lighting modes including rotation, flashing, SOS and flashlight
- Developed for use in difficult application fields
- Power supply: 3 AAA batteries included per beacon
- Dimensions: 10.5x3.5 cm