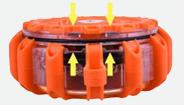

### · REPLACE BATTERIES

Remove the two screws

2

Look for two small tabs on the back of the plastic cover. Gently lift the top to detach the cover

3

Insert 3 AAA batteries

4

Replace the cover at the level of the two tabs