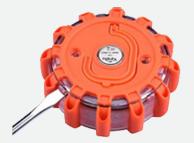

### MAGNETIC SIGNALING BEACON (X3)

Do you need an additional signage?

Ideal for additional signaling, our LED signaling beacon is easily installed thanks to its magnetic base. Its 9 lighting modes allow you to use it in all circumstances! This kit is sold in sets of 3 with the batteries included.

#### **Features:**

- Protection rating against solids and liquids: IP66
- Magnetic base
- 9 lighting modes including rotation, flashing, SOS and flashlight
- Developed for use in difficult application fields
- Power supply: 3 AAA batteries included per beacon
- Dimensions: 10.5x3.5 cm