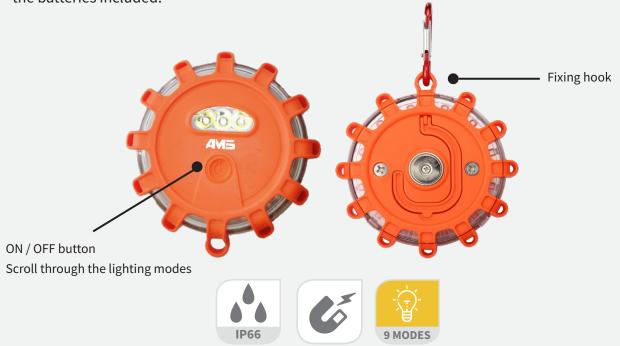

### MAGNETIC SIGNALING BEACON (X3)

Do you need an additional signage?

Ideal for additional signaling, our LED signaling beacon is easily installed thanks to its magnetic base. Its 9 lighting modes allow you to use it in all circumstances! This kit is sold in sets of 3 with the batteries included.

#### **Features:**

- Protection rating against solids and liquids: IP66
- Magnetic base
- 9 lighting modes including rotation, flashing, SOS and flashlight
- Developed for use in difficult application fields
- Power supply: 3 AAA batteries included per beacon
- Dimensions: 10.5x3.5 cm