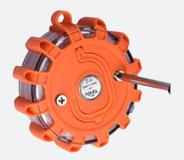

### · REPLACE BATTERIES

Remove the two screws

2

Look for two small tabs on the back of the plastic cover. Gently lift the top to detach the cover

3

Insert 3 AAA batteries

4

Replace the cover at the level of the two tabs

5

Tighten the two screws