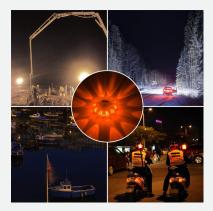

### MAGNETIC SIGNALING BEACON (X3)

Do you need an additional signage?

Ideal for additional signaling, our LED signaling beacon is easily installed thanks to its magnetic base. Its 9 lighting modes allow you to use it in all circumstances! This kit is sold in sets of 3 with the batteries included.

#### **Features:**

- Protection rating against solids and liquids: IP66
- Magnetic base
- 9 lighting modes including rotation, flashing, SOS and flashlight
- Developed for use in difficult application fields
- Power supply: 3 AAA batteries included per beacon
- Dimensions: 10.5x3.5 cm