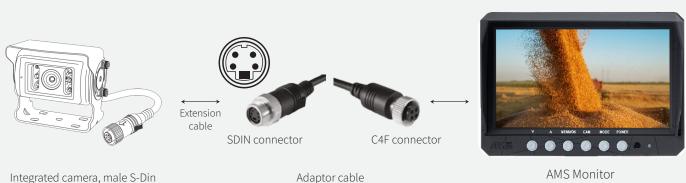

### Do you want to connect your integrated camera on our display range?

It is now possible thanks to our SDIN-F connector!

The SDIN-F connector can be connected to SDIN 4 PIN integrated cameras. With it you can see your camera on an AMS display.