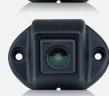

#### Camera:

- → Solids/Liquids protection index: IP69K
- → Operating temperature: -20°C +70°C
- → Storage temperature: -40°C to +85°C
- → Resolution: 1080P
- → Viewing angle: 200°
- → Sensor: 1/2.9» CMOS
- → Video output: 1.0Vp-p, 75 Ohm
- → Power supply: 12 V
- → Auto White Balance