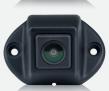

Item code: VICAM-AMS-360-VIEW Camera: VICAM-AMS-360-CAM1

#### Camera:

- → Solids/Liquids protection index: IP69K
- → Operating temperature: -20°C +70°C
- → Storage temperature: -40°C to +85°C
- → Resolution: 1080P
- → Viewing angle: 200°
- → Sensor: 1/2.9» CMOS
- → Video output: 1.0Vp-p, 75 Ohm
- → Power supply: 12 V
- → Auto White Balance