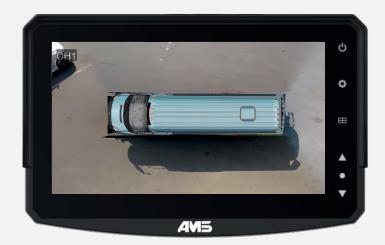

#### · 360° view and 3D perspective:

Activate this feature to preview your vehicle\* from above. Make your maneuvers easier and don't miss anything that happens around it, even in blind spots.

(Example of visualization of the 360° view with an AMS screen. The monitor is sold separately)