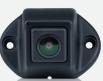

Item code: VICAM-AMS-360-VIEW Camera: VICAM-AMS-360-CAM1

#### Camera:

- → Solids/Liquids protection index: IP69K
- → Operating temperature: -20°C +70°C
- → Storage temperature: -40°C to +85°C
- → Resolution: 1080P
- → Viewing angle: 200°
- → Sensor: 1/2.9» CMOS
- → Video output: 1.0Vp-p, 75 Ohm
- → Power supply: 12 V
- → Auto White Balance