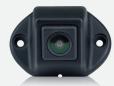

Item code: VICAM-AMS-360-VIEW Camera: VICAM-AMS-360-CAM1

#### Camera:

- → Solids/Liquids protection index: IP69K
- → Operating temperature: -20°C +70°C
- → Storage temperature: -40°C to +85°C
- → Resolution: 1080P
- → Viewing angle: 200°
- → Sensor: 1/2.9» CMOS
- → Video output: 1.0Vp-p, 75 Ohm
- → Power supply: 12 V
- → Auto White Balance