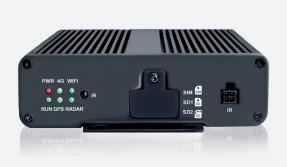

Item code: VICAM-AMS-360-VIEW Camera: VICAM-AMS-360-CAM1

#### · Recording:

Possibility of recording on SD card

#### **Control unit:**

- → Operating voltage: 10-32 V
- → Operating current: <2 A/12 V
- → Operating temperature: -20°C +70°C
- → Storage temperature: -40°C to +85°C
- → Operating humidity: 10% 95%