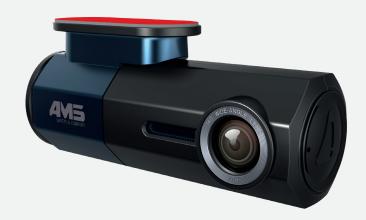

Easy to use, this device is easily installed thanks to its 3M magnetic support and is configured via a dedicated mobile application.

## DASHCAM

## **Technical features**

- → Full HD 1080 P
- → Viewing angle: 140°
- → Continuous recording configurable in 1, 3 or 5 minute sequences
- → Automatic recording in case of shocks (G-sensor)
- → WiFi connection with a mobile application (Android and IOS)
- → Rotation of the camera lens through 360°
- → Optimised night vision
- → Mirror function
- → Optional Micro SD Card (required for operation)
- → Attachment by 3M magnetic mount
- → French voice (English on request)