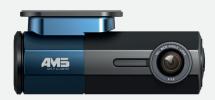

## Save footage while driving in case of a collision or accident

The dashcam is an on-board camera that is installed on the windscreen, inside your vehicle. During your trip, the camera records videos stored in different folders: «DCIM» if no incident is detected, or «EVENT» if an impact has occurred. Thus, in the event of an accident / collision, these recorded videos allow you to prove that your responsibility is not engaged.

Easy to use, this device is easily installed thanks to its 3M magnetic support and is configured via a dedicated mobile application.

## DASHCAM