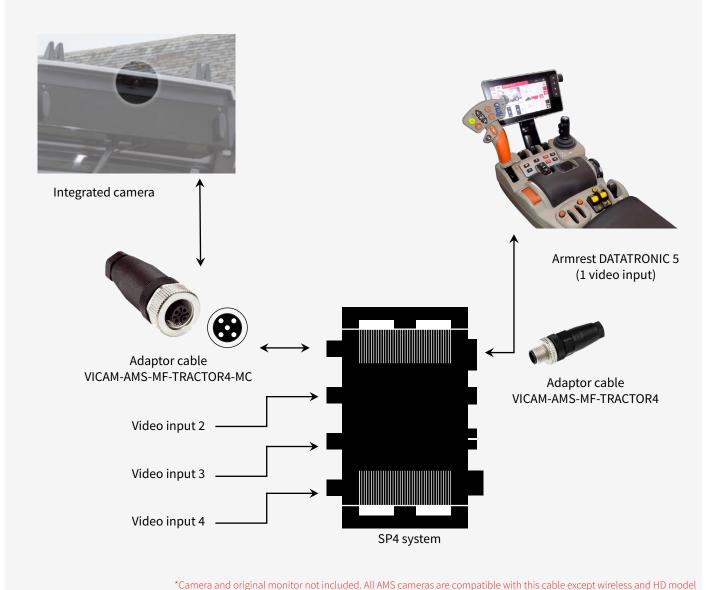

#### · USE SEVERAL CAMERAS ON THE DATATRONIC5 DISPLAY

If you want to keep this camera by default in addition to one or more AMS cameras, you can use our accessories:

- → VICAM-AMS-SP4 to have up to 4 video inputs.
- → The VICAM-AMS-MF-TRACTOR4-MC adaptor cable. This cable is used to connect the camera original on the SP4 system or an AMS monitor.
- → The VICAM-AMS-MF-TRACTOR4 adaptor cable. This cable is used to connect the system SP4 on the DATATRONIC5 terminal