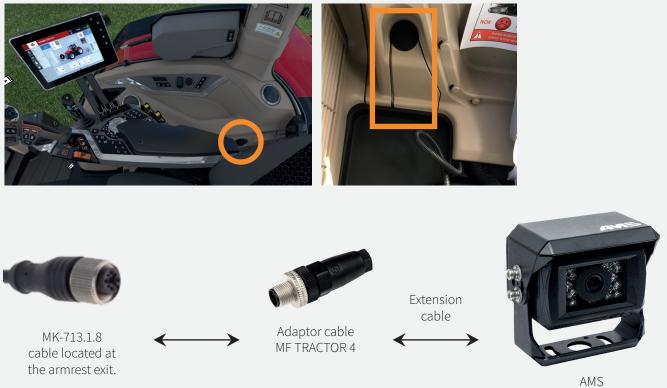

## **MF TRACTOR 4 ADAPTOR CABLE**

#### · JUNCTION

The camera connection cable is located to the right of the driver's seat

camera

By default, the tractor is equipped with a camera on the rear of the roof. The DATATRONIC5 display is equipped with a single video input. If you want to keep this default camera by addition of an AMS camera, you can use our accessories: