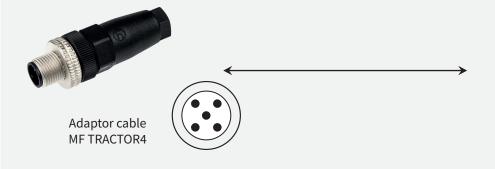

# **MF TRACTOR 4 ADAPTOR CABLE**

### · CONNECT AMS CAMERAS TO YOUR DATATRONIC5 MONITOR

AMS Camera

#### Adaptor cable for the integrated display DATATRONIC 5 on 8S tractors

Massey Ferguson 8S Armrest DATATRONIC 5

\*Camera and original monitor not included. All AMS cameras are compatible with this cable except wireless and HD model