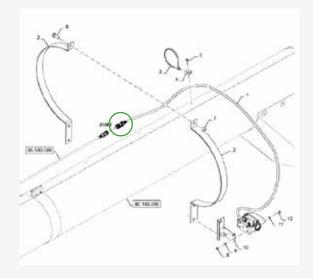

#### 2 - HARVESTER CX7 AND 8 TIER 4B - CR7,8,9 AND 10 REVELATION

Depending on the equipment of the machine, the video input is located where you decided it when you ordered the machine.