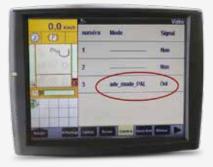

### • VISUAL DISPLAY ON THE TOUCH-SCREEN

Press the Diagnostics button

Configuration

3.

Select and set-up the functions of each camera

4.

Swap functions if the camera is not displayed.