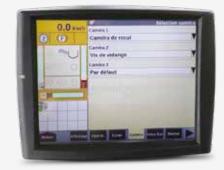

### • VISUAL DISPLAY ON THE TOUCH-SCREEN

Press the Diagnostics button

Configuration

3.

Select and set-up the functions of each camera

4.

Swap functions if the camera is not displayed.