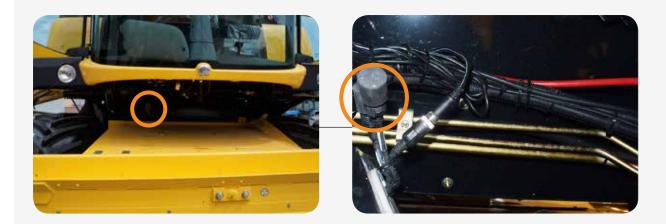

### · CONNECT AMS CAMERAS TO YOUR INTELLIVIEW IV MONITOR

INTELLIVIEW IV (2nd Intelliview monitor in option)

Adaptor cable NHL COMBINE4

AMS camera\*

The adaptor cable NHL COMBINE4 enables the use of an AMS camera on the INTELLIVIEW IV monitor in New Holland harvesters with an AMS camera :

1. Harvester CX 5 and 6 TIER 4B

2. Harvester CX7 and 8 TIER 4B

3. Harvester CR7, 8, 9 and 10 REVELATION

\* Camera and original monitor are not included. All the AMS cameras are compatible with this adaptor cable (except wireless camera)