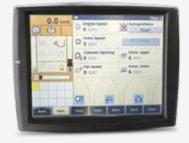

### · CONNECT AMS CAMERAS TO YOUR INTELLIVIEW IV MONITOR

INTELLIVIEW IV (2nd Intelliview monitor in option)

Adaptor cable NHL COMBINE4

AMS camera\*

The adaptor cable NHL COMBINE4 enables the use of an AMS camera on the INTELLIVIEW IV monitor in New Holland harvesters with an AMS camera :

### • VISUAL DISPLAY ON THE TOUCH-SCREEN

Press the Diagnostics button

Configuration

3.

Select and set-up the functions of each camera

4.

Swap functions if the camera is not displayed.