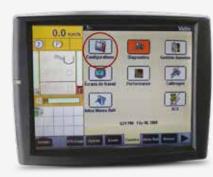

### • VISUAL DISPLAY ON THE TOUCH-SCREEN

Press the Diagnostics button

Configuration

3.

Select and set-up the functions of each camera

4.

Swap functions if the camera is not displayed.