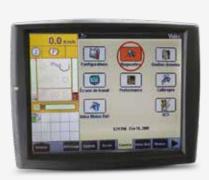

### • VISUAL DISPLAY ON THE TOUCH-SCREEN

Press the Diagnostics button

Configuration

3.

Select and set-up the functions of each camera

4.

Swap functions if the camera is not displayed.

### RECOMMENDATIONS

If your monitor INTELLIVIEW IV does not have a video input management system, contact CNH for an update of the system. You need at least version v.21 of the software. INTELLIVIEW.