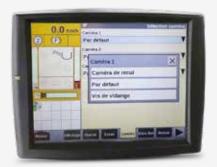

### • VISUAL DISPLAY ON THE TOUCH-SCREEN

Press the Diagnostics button

Configuration

3.

Select and set-up the functions of each camera

4.

Swap functions if the camera is not displayed.