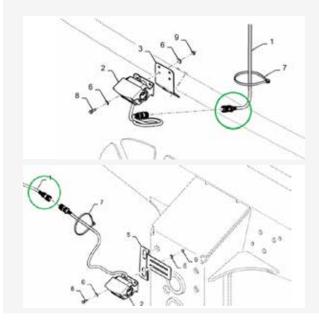

#### 1 - HARVESTER CX 5, 6 TIER 4B

Depending on the machine model, there are up to 3 video inputs. They are located under the cabin on the drain tube or at the rear of the machine.