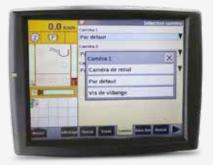

### · VISUAL DISPLAY ON THE TOUCH-SCREEN

1.

Press the Diagnostics button

2.

Configuration

3.

Select and set-up the functions of each camera

4.

Swap functions if the camera is not displayed.