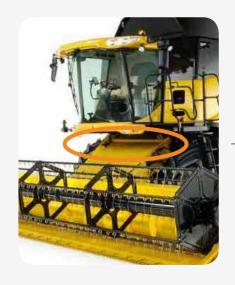

### · CONNECT AMS CAMERAS TO YOUR INTELLIVIEW IV MONITOR

INTELLIVIEW IV
(2nd Intelliview monitor in option)

Adaptor cable NHL COMBINE2

AMS camera\*

The adaptor cable NHL COMBINE2 enables the use of the INTELLIVIEW IV monitor in New Holland harvesters (CR7, CR8, CR9 and CR10 from January 2015) with an AMS camera. The monitor has 3 video inputs.

### · CONNECTION TO THE MACHINE

Locate the empty connectors ramp affected to the video under the front of the cab:

(Connector Deutsh 4 male pins)

DISPLAY 2 DISPLAY 1
C3 C2 C1 C3 C2 C1

\* Camera and original monitor are not included. All the AMS cameras are compatible with this adaptor cable (except wireless camera)