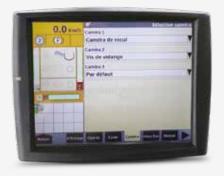

### · VISUAL DISPLAY ON THE TOUCH-SCREEN

1.

Press the Diagnostics button

2.

Configuration

3.

Select and set-up the functions of each camera

4.

Swap functions if the camera is not displayed.