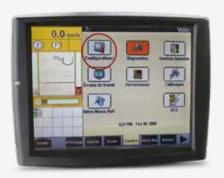

### · VISUAL DISPLAY ON THE TOUCH-SCREEN

1.

Press the Diagnostics button

2.

Configuration

3.

Select and set-up the functions of each camera

4.