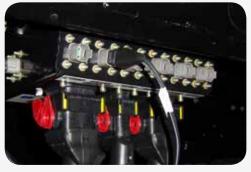

### · CONNECTION TO THE MACHINE

Locate the empty connectors ramp affected to the video under the front of the cab:

(Connector Deutsh 4 male pins)

DISPLAY 2 DISPLAY 1
C3 C2 C1 C3 C2 C1

\* Camera and original monitor are not included. All the AMS cameras are compatible with this adaptor cable (except wireless camera)