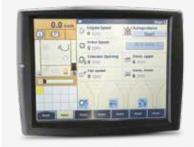

### · CONNECT AMS CAMERAS TO YOUR INTELLIVIEW IV MONITOR

INTELLIVIEW IV
(2nd Intelliview monitor in option)

Adaptor cable NHL COMBINE2

AMS camera\*

The adaptor cable NHL COMBINE2 enables the use of the INTELLIVIEW IV monitor in New Holland harvesters (CR7, CR8, CR9 and CR10 from January 2015) with an AMS camera. The monitor has 3 video inputs.

### · VISUAL DISPLAY ON THE TOUCH-SCREEN

1.

Press the Diagnostics button

2.

Configuration

3.

Select and set-up the functions of each camera

4.