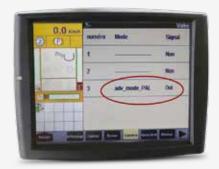

### · VISUAL DISPLAY ON THE TOUCH-SCREEN

1.

Press the Diagnostics button

2.

Configuration

3.

Select and set-up the functions of each camera

4.

Swap functions if the camera is not displayed.